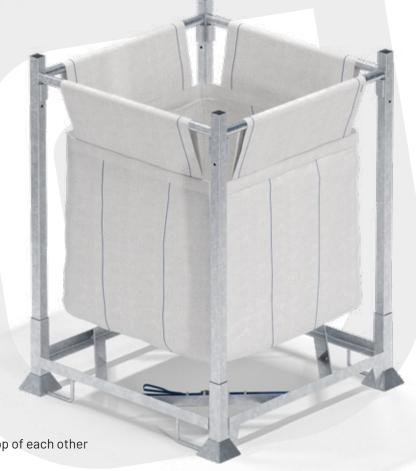

# Big Bag Rack 1000L

## Foldable steel support structure for BIG BAG bags 1000L.

### Product Specifications:

External dimensions W x L x H:

1155 x 1155 x 1476 mm / 45,47 x 45,47 x 58,11 inch

Internal dimensions W x L x H:

970 x 970 x 1204 mm / 38,19 x 38,19 x 47,40 inch

Dimensions of the folded product W x L x H:

1155 x 1155 x 320 mm / 45,47 x 45,47 x 12,59 inch

Volume: 1000 I / 220 gallon Empty weight: 68 kg / 150 lb Load capacity: 1070 kg / 2359 lb

Folding ratio: 1:5

Maximum static stacking: 4 fully loaded units on top of each other